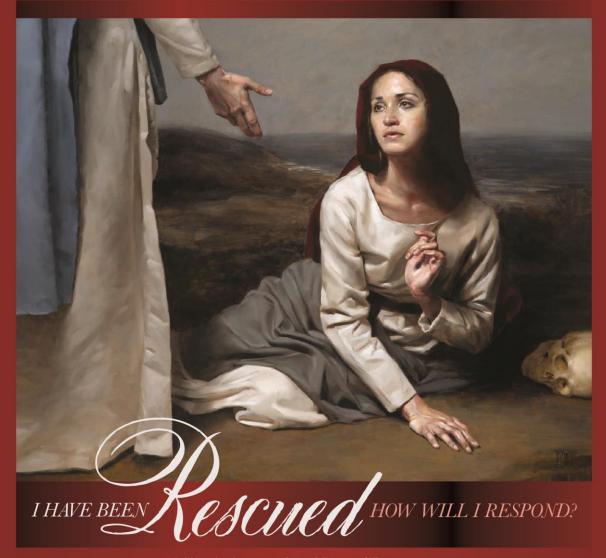

# 2023 Stewardship Renewal Form

STEWARDSHIP is the grateful response of a Christian Disciple who recognizes and receives God's gifts and shares these gifts in love of God and Neighbor.

"This saying is trustworthy and deserves full acceptance: Christ Jesus came into the world to save sinners. Of these I am the foremost." — 1 Timothy 1:15